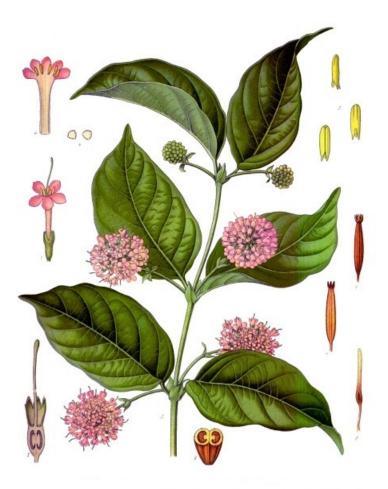

## Herbal Photos in power point- 1 to 200

One number is given to each herbal. See the file Herbal names in all languages number wise in HERBOLOGY, to get herbal name in Tamil, English, Botanical, Hindi, Malayalam, Telgu, Kannada, Sanskrit etc. HERBOLOGY book is available in AVG DVD1 Data files.

By Dr AVG REDDY M.Sc., Ph.D., HERBEX HOSPITAL, 4 Duraisamy Raja Street, Arumbakkam, Chennai 600106. Ph 9677032692, 044 23634503

avgbabu@vsnl.com www.herbexindia.com

|    | and the second      | 7  |                       |    |                                          |    | 70707000000000000000000000000000000000          |
|----|---------------------|----|-----------------------|----|------------------------------------------|----|-------------------------------------------------|
| 1  | <del>subject</del>  |    | <u> ආහාභ</u>          | 46 | ஆற்றுத்துமட்டி                           | 69 | <b>奥尔尔基基前</b> 列                                 |
| 2  | <del>श</del> क्षे   | 24 | அவரை.                 | 47 | ஆற்றநெட்டி                               |    | r <del>ěs</del> .                               |
| 3  | அக்காரகாம்          | 25 | <del>કા</del> શ્રાદ્ય | 48 | ஆனைக்கற்றாழை                             | 71 | ஈசசரமூலி                                        |
| 4  | அக்காரப்பட்டை       | 26 | அழ்வணம்               | 49 | ஆனைக்கன்றிமணி                            |    | ஈழத்தலரி                                        |
| 5  | அக்கரோட்டு          |    | <b>सा</b> धीकं सी शे  | 50 | ஆனைப்புளியமாம்                           | 73 | <del>8</del>                                    |
|    | நாட்டு அக்கரொட்டுப் |    | அறுகம்பல்.            | 51 | <u>Atieluri</u>                          | 74 | e_flourii                                       |
|    | <u>Sarion</u>       |    | அறுத்லா               | 52 | Aeria.                                   | 75 | <b>உக்கா</b> மணி                                |
|    | क्षित्राक्र         |    | अव्यक्षका             |    | இசப்புகோல்விகை                           |    | உப்பிலரங்கொடி                                   |
|    | அதிமதாம்            | 31 | அன்னாசிப்படிம்        |    | <u>Apjet</u>                             |    | eo.e.eli ee |
| 9  | அதிலிடையம்          |    | அன்னாசிப்பு           |    | <b>a</b> ∞ii.6                           |    | ea.e.                                           |
|    | அக்கி               |    | ஆதாசத்தருடன்          |    | <u>A</u>                                 |    | உ.நளைக்கிழங்க                                   |
| 11 | அந்தரத்தாமனர        | 34 | ஆடாகோடை               |    |                                          | 80 | உருந்து                                         |
| 12 | अफ़्रेडीएशंशी       |    | ஆடுகீண்டாப்பாளை       |    |                                          | 81 |                                                 |
|    | அப்னி               |    | ஆடையொட்டி             |    | இரத்தபோளம்                               | 82 |                                                 |
| 14 | அழுக்கிரரக்கிழங்க   |    | ஆகண்டம்               |    | இ <b>ந்வர</b> ட்சி                       | 83 | π <del>.i.</del> Ω                              |
| 15 | அம்மான் பச்சரிசி    |    | ஆமணக்க                |    | இரேவுல்சின்னி                            |    | எரிசாலை                                         |
| 16 | அம்மையார் கந்தல்    |    | കൂധിത്                |    |                                          | 85 | <b>贝迈美</b> 委。                                   |
| 17 | भार                 |    | ஆரைக்கீரை             |    |                                          | 86 | எலிக்கா <b>கிலை</b>                             |
| 18 | அரக்ககை             |    | ஆலமரம்                |    | Annistilia.                              |    | ஏலியாமணக்க                                      |
| 19 | அரிவாள்             |    | ஆல்பொகாடாப்பழம்       |    | இலவங்கப்பக்கிரி                          |    | ரலுமி <del>ச்</del> சை                          |
|    | முக்குப்பச்சிலை     |    | ANIMI.                |    |                                          |    | ாடிய சென்துள்கி.<br>எலுமிச்சன்துள்சி            |
| 20 | அருநெல்லி           |    | and alon              |    | G 800000                                 |    |                                                 |
| 21 | <del>કા</del> ર્જા! |    |                       |    | @_6000################################## | 55 | எழுக்காணிப்பூண்டு                               |
| 22 | अशीरी श्रीक्रक      | 40 | ஆன்வள்ளிக்கிழங்க      |    | இலுப்பை                                  |    | I                                               |