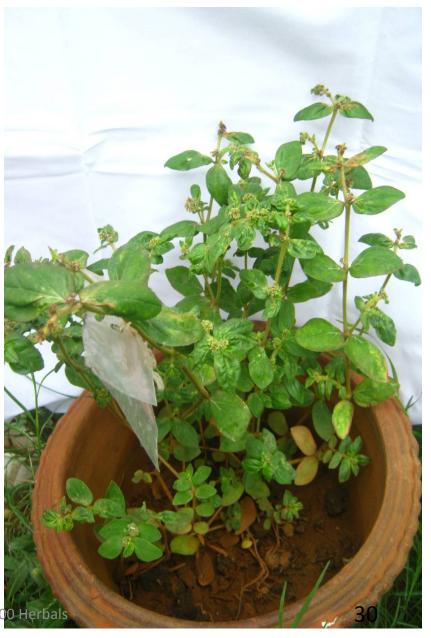

nvigorate the body by rejuvenating the reproductive organs, just as a tree is invigorated by the roots feeding. ESR -Erythrocyte sedimentation rate will decrease, sexual performance will increase heart will be protected. Hyper cholesterolemic patients were treated with a powder extract for 30 days. A decrease in blood glucose was observed. Significant increases in urine sodium, urine volume, and decreases in serum cholesterol, triglycerides, and low-density lipoproteins were also seen. Hypothyroidism: Ashwaganda has a thyrotropic effect. Studies show ashwagandha to be effective in the treatment of osteo arthritis, inflammation, stroke, antifungal activity and moderate antibacterial activity is also observed. Dr AVG Reddy's PP for 500 Herbals

## 15 அம்மான்பச்சரிசி – 15 euphorbia hiruta





Dr AVG Reddy's PP for 500 Herbals

#### 15 அம்மான்பச்சரிசி euphorbia hiruta, Amman Pacharisi

Euphorbia is used for breathing disorders including hay fever, dengu, asthma, chest congestion, bronchitis,, mucus in the nose, throat, throat spasms, and tumors. (sold as medicines for curing dengue. it is also used for treating worms, severe diarrhea (dysentery), gonorrhea, and digestive problems. To cure cracked lips, take the milky latex of the plant and apply it on the lips & it cures skin infections like rashes, warts, swellings or Moll scum. Applying around the wart results in its fall when applied for a week. To cure white discharge, grind it till it becomes a paste and drink it along with butter milk. It cures a wide range of gastrointestinal disorders. Drink the decoction of the herb t