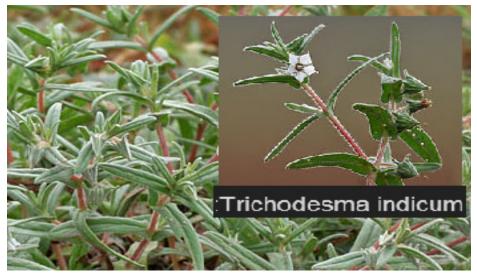

u>. 6. Regular consumption of slices of ash gourd treated with sugar syrup help to increase body weight in patients affected with tuberculosis. 7. Regular consumption of this fruit helps to increase quality and quantity of semen. 8. When heat boils appear on skin, mix juice of this fruit with besan flour and apply as pack on affected skin.

## 137 Erythrina variegata

137கலியாணமுருங்கை



Next 138 Kalumichchankai. It is a fruit like lemon.

Use it like lemon. Image and details not available now.

# 139 Bilstering Ammania,

Kallurivi, க<u>ல்லுருவி</u>

Dad-Mari, Agni-Garba, Kalurvanchi,

Agni-Vendra-Paku, Ammania Baccifera 139 139

**Below 140** 

140 Stooping Toombay Flower Trich desma indicum, Kavizhthumbai -Tamil 140 கவிழ்தும்பைபை Ch-hota-Kulpa, Gusva Gutte, Kowri-Bootee, Lahana Kalpa,



141 Caesalpinia bonduc கழற்சிக்காய்



**Fever:** The powder of the kernel mixed with black pepper in equal parts and is given three times a day in a dosage of 15-30 grains for adults and 3-4 grains for children. The medicine promotes perspiration and fever comes down. **Liver disorder:** The powder of the kernel mixed with goat milk and sugar is used to treat disorders related to liver. **Asthma:** The kernels are roasted and a decoction is made to treat asthma. Infant disorders: small children who are unable to digest mother's milk can be given an extract of the kernel along with salt, honey and ginger. **Boils and inflammation:** A paste made with the kernel and applied on boils, piles and testicle & other swellings gives positive results. **Toothache:** A paste made from the leaves a