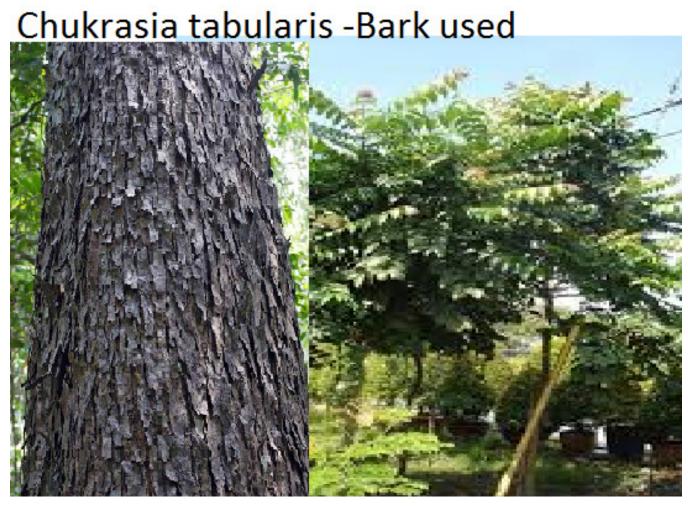

## Herbal Photos in power point- 1 to 200

One number is given to each herbal. See the file Herbal names in all languages number wise in HERBOLOGY, to get herbal name in Tamil, English, Botanical, Hindi, Malayalam, Telgu, Kannada, Sanskrit etc. HERBOLOGY book is available in AVG DVD1 Data files.