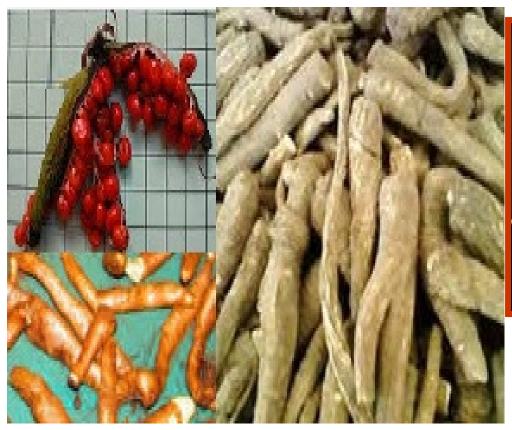

-Srungi, Karkataka-Sringi, Karkatakashrinngi rhus sucedaneo dried nuts 133



Galls are caused by many organisms living on plants, including insects, mites, mistletoe, fungi and bacteria. When insects are biting the tree, a milk will come that forms galls. rhus sucedaneo dried nuts, Galls from Terminalia chebula கற்கட்சிங்கி / கடுக்காய் மரப்பூ- பூச்சிகள் துளைத்து கடுக்காய் மரத்தில் வரும் பால் உலர்ந்தது

Oak galls are used in Chinese medicine as a bitter warm remedy called moshizi, used for dysentery, ulcers and hemorrhoids among other things, American Indians used poultices of ground gall nuts on sores, cuts and burns. Oak galls used as a tincture in cases of diarrhea, cholera and gonorrhea.

## 1 3 4 . Cymbopogon Citratus / காப்பூரப்புல்



### 135 கலப்பைகிழங்கு **135 Glorios**a superba











#### 136 White Pumpkin / Benincasa Hispida (Thumb)

Kalyana Poosanikkai, Kushmandam, Budida Gummadi

136 வெண்பூசணி / கல்யாண பூசணி



#### 136 White Pumpkin / Benincasa Hispida

Health benefits of ash gourd: Matured fruit balances all three doshas. Its pulp can be applied on burns and skin rashes. This reduces burning sensation and irritation. Ash gourd increase good sleep and very helpful in patients with insomnia. The seeds of ash gourd are very effective on intestinal parasites. Patients affected by tuberculosis of lungs are benefited by the use of this fruit. It strengthens the lungs and body. It helps persons who are recuperating from illness to gain back their lost energy and nutrients. **Home remedies**: 1. Apply crushed pulp of ash gourd on skin which is affected by burns.