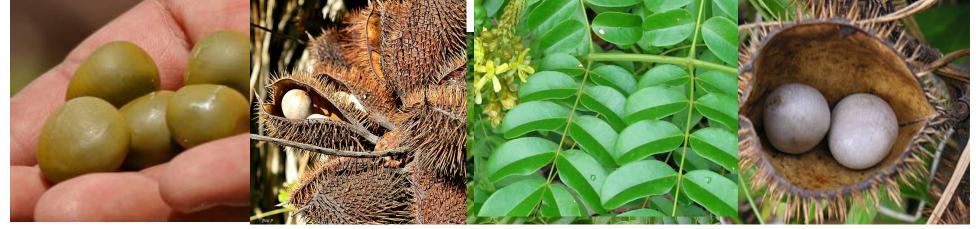

ash gourd treated with sugar syrup help to increase body weight in patients affected with tuberculosis. 7. Regular consumption of this fruit helps to increase quality and quantity of semen. 8. When heat boils appear on skin, mix juice of this fruit with besan flour and apply as pack on affected skin.

## 137 Erythrina variegata

137கலியாணமுருங்கை



Next 138 Kalumichchankai. It is a fruit like lemon.

Use it like lemon. Image and details not available now.

# 139 Bilstering Ammania,

Kallurivi, க<u>ல்லுருவி</u>

Dad-Mari, Agni-Garba, Kalurvanchi,

Agni-Vendra-Paku, Ammania Baccifera 139 139

**Below 140** 

140 Stooping Toombay Flower Trich desma indicum, Kavizhthumbai -Tamil 140 கவிழ்தும்பைபை Ch-hota-Kulpa, Gusva Gutte, Kowri-Bootee, Lahana Kalpa,



141 Caesalpinia bonduc கழற்சிக்காய்



**Fever:** The powder of the kernel mixed with black pepper in equal parts and is given three times a day in a dosage of 15-30 grains for adults and 3-4 grains for children. The medicine promotes perspiration and fever comes down. **Liver disorder:** The powder of the kernel mixed with goat milk and sugar is used to treat disorders related to liver. **Asthma:** The kernels are roasted and a decoction is made to treat asthma. Infant disorders: small children who are unable to digest mother's milk can be given an extract of the kernel along with salt, honey and ginger. **Boils and inflammation:** A paste made with the kernel and applied on boils, piles and testicle & other swellings gives positive results. **Toothache:** A paste made from the leaves and twigs is useful in reducing toothach