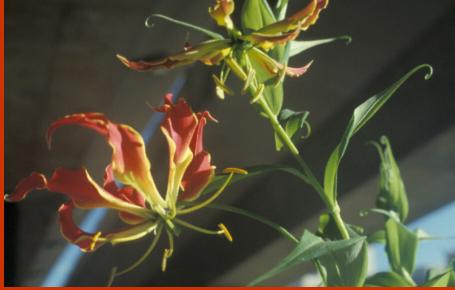

ngi, Karkataka-Sringi, Karkatakashrinngi rhus sucedaneo dried nuts 133



Galls are caused by many organisms living on plants, including insects, mites, mistletoe, fungi and bacteria. When insects are biting the tree, a milk will come that forms galls. rhus sucedaneo dried nuts, Galls from Terminalia chebula கற்கட்சிங்கி / கடுக்காய் மரப்பூ- பூச்சிகள் துளைத்து கடுக்காய் மரத்தில் வரும் பால் உலர்ந்தது

Oak galls are used in Chinese medicine as a bitter warm remedy called moshizi, used for dysentery, ulcers and hemorrhoids among other things, American Indians used poultices of ground gall nuts on sores, cuts and burns. Oak galls used as a tincture in cases of diarrhea, cholera and gonorrhea.

## 1 3 4 . Cymbopogon Citratus / காப்பூரப்புல்



### 135 கலப்பைகிழங்கு **135 Glorios**a superba











#### 136 White Pumpkin / Benincasa Hispida (Thumb)

Kalyana Poosanikkai, Kushmandam, Budida Gummadi

136 வெண்பூசணி / கல்யாண பூசணி



#### 136 White Pumpkin / Benincasa Hispida

Health benefits of ash gourd: Matured fruit balances all three doshas. Its pulp can be applied on burns and skin rashes. This reduces burning sensation and irritation. Ash gourd increase good sleep and very helpful in patients with insomnia. The seeds of ash gourd are very effective on intestinal parasites. Patients affected by tuberculosis of lungs are benefited by the use of this fruit. It strengthens the lungs and body. It helps persons who are recuperating from illness to gain back their lost energy and nutrients. **Home remedies**: 1. Apply crushed pulp of ash gourd on skin which is affected by burns. It