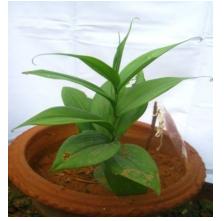

i, Karkataka-Sringi, Karkatakashrinngi rhus sucedaneo dried nuts 133



Galls are caused by many organisms living on plants, including insects, mites, mistletoe, fungi and bacteria. When insects are biting the tree, a milk will come that forms galls. rhus sucedaneo dried nuts, Galls from Terminalia chebula கற்கட்சிங்கி / கடுக்காய் மரப்பூ- பூச்சிகள் துளைத்து கடுக்காய் மரத்தில் வரும் பால் உலர்ந்தது

Oak galls are used in Chinese medicine as a bitter warm remedy called moshizi, used for dysentery, ulcers and hemorrhoids among other things, American Indians used poultices of ground gall nuts on sores, cuts and burns. Oak galls used as a tincture in cases of diarrhea, cholera and gonorrhea.

## 1 3 4 . Cymbopogon Citratus / காப்பூரப்புல்



### 135 கலப்பைகிழங்கு **135 Glorios**a superba











#### 136 White Pumpkin / Benincasa Hispida (Thumb)

Kalyana Poosanikkai, Kushmandam, Budida Gummadi

136 வெண்பூசணி / கல்யாண பூசணி



#### 136 White Pumpkin / Benincasa Hispida

Health benefits of ash gourd: Matured fruit balances all three doshas. Its pulp can be applied on burns and skin rashes. This reduces burning sensation and irritation. Ash gourd increase good sleep and very helpful in patients with insomnia. The seeds of ash gourd are very effective on intestinal parasites. Patients affected by tuberculosis of lungs are benefited by the use of this fruit. It strengthens the lungs and body. It helps persons who are recuperating from illness to gain back their lost energy and nutrients. **Home remedies**: 1. Apply crushed pulp of ash gourd on skin which is affected by burns. It co