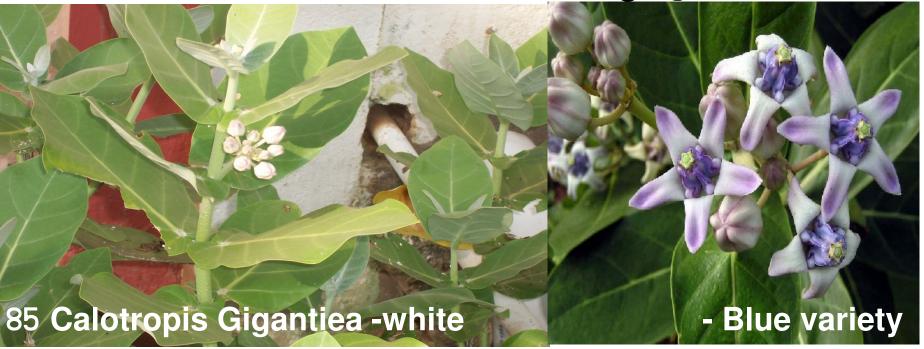

rhoids etc. Uncooked potatoes have been pounded in a mortar and then applied cold as a soothing plaster to burns and scalds. Potato skins are used in India to treat swollen gums and to heal burns.

# 80 Vigna mungo / Black gram plant /See 398 for uses 80 உளுந்து செடி, விதை. 398 ஐ பார்க்க



# 81 ஊழத்தை / Datura metel 81 White flower variety



## 81 கரு ஊமத்தை Datura discolor black

-81 Black colour variety







Next Herbal 82 ஊழலாற்றி 82 Uzhalatri - details not avaialble for me. AVG Reddy

#### எட்டி – 83 Strychnos nux-vomica: Leaves are used externally to

cure all itching skin diseases. Seeds are poison, it should be purified before using it as a medicine for BP, nerves problems, and for arthritis.



Next Herbal 84 Erisalai is not avaialable now.

85 Calotropis Gigantiea / எருக்கு:



Asthma. Calotropis leaves, flowers and root powder is commonly used for treating digestive disorders, including stomach pain, diarrhea, constipation, stomach ulcers, toothache, joint pain, and cramps with mild or no side effects. Calotropis supplements are also used to treat parasitic infections, snakebites, muscle spasm, epilepsy, hysteria, and syphilis The dry latex (DL) of Calotropis procera possessing potent anti-inflammatory activity was evaluated for its antioxidant and anti hyperglycemic effects. Daily oral administration of dry latex at 100 and 400 mg/kg wt of rates, produced a dose-dependent decrease in blood glucose and an increase in hepatic glycogen. The efficacy of dry latex as an antioxidant and as an anti-diabetic agent was comparable with that of the standard anti diabeti