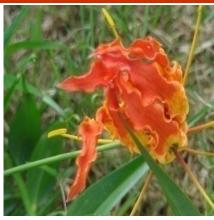

Karkataka-Sringi, Karkatakashrinngi rhus sucedaneo dried nuts 133



Galls are caused by many organisms living on plants, including insects, mites, mistletoe, fungi and bacteria. When insects are biting the tree, a milk will come that forms galls. rhus sucedaneo dried nuts, Galls from Terminalia chebula கற்கட்சிங்கி / கடுக்காய் மரப்பூ- பூச்சிகள் துளைத்து கடுக்காய் மரத்தில் வரும் பால் உலர்ந்தது

Oak galls are used in Chinese medicine as a bitter warm remedy called moshizi, used for dysentery, ulcers and hemorrhoids among other things, American Indians used poultices of ground gall nuts on sores, cuts and burns. Oak galls used as a tincture in cases of diarrhea, cholera and gonorrhea.

## 1 3 4 . Cymbopogon Citratus / காப்பூரப்புல்



### 135 கலப்பைகிழங்கு **135 Glorios**a superba











#### 136 White Pumpkin / Benincasa Hispida (Thumb)

Kalyana Poosanikkai, Kushmandam, Budida Gummadi

136 வெண்பூசணி / கல்யாண பூசணி



#### 136 White Pumpkin / Benincasa Hispida

Health benefits of ash gourd: Matured fruit balances all three doshas. Its pulp can be applied on burns and skin rashes. This reduces burning sensation and irritation. Ash gourd increase good sleep and very helpful in patients with insomnia. The seeds of ash gourd are very effective on intestinal parasites. Patients affected by tuberculosis of lungs are benefited by the use of this fruit. It strengthens the lungs and body. It helps persons who are recuperating from illness to gain back their lost energy and nutrients. **Home remedies**: 1. Apply crushed pulp of ash gourd on skin which is affected by burns. It cool