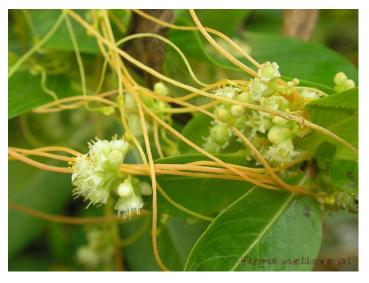

stinal disorders. Drink the decoction of the herb to cure diarrhea. It kills the intestinal parasites. Tawa tawa or amman pachirisi tea will increase the breast milk for lactating mothers. If your mouth gets infected with fungus resulting in whitish patches (thrush), gargle your mouth with decoction of the herb 2 times a day. The herb is very effective in reducing the sperm mobility and density. Consuming it regularly results in infertility. Discontinue consuming it for about 10 days to become fertile again. Another name of the herb is snake root. The decoction of the herb when consumed kills the germs and expels the toxic agents from the body. Precautions. Pregnant women should not consume the herb, since it induces miscarriage.

# 16 Cuscutta reflexa/ Ammayar Koonthal அம்மையார் கூந்தல்





## 17 The Peepul tree, 17 Ficus Religiosa 17அரசு / அரசமரம்





**H17** 

#### 17 The Peepul tree, 17 Ficus Religiosa, Arasu- arasa maram அரசு

Parts used: Roots, leaves, seeds, bark, fruit, latex. - Roots used for gout & chewed to prevent gum disease. Leaves used for treating constipation, mumps, abscesses. Juice extracted from leaves or powdered leaves used for fevers, wounds, constipation, dysentery, bruises, boils and mumps. Apply paste of leaves on wounds and bruises. - Roots used to alleviate inflammation. Bark from roots are used for low back pain, stomach pains, and ulcers. Latex combined with juice of roots to treat various skin diseases, including ringworm, athlete's foot, and other fungal affections, gastric ulcers and indigestion. Bleeding disorders like hematemesis, hemopt