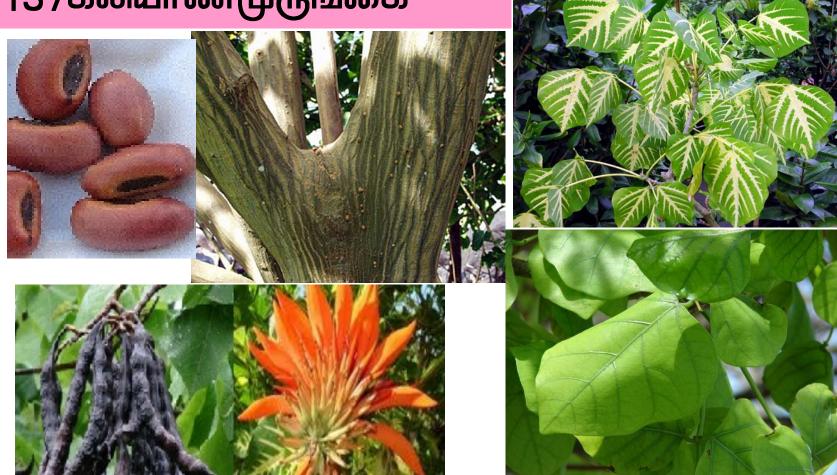

y. This helps to increase memory power, heal stomach ulcer and reduce acidity. It also acts as a brain tonic. 4. Cut the matured fruit's pulp into big cubes and boil them in water, till they are half cooked. Use this water for soups and consume the cooked fruit. This helps to <u>relieve the constipation</u>. 5. Including cooked pulp in diet or consumption of juice helps in condition like <u>bleeding piles</u>. 6. Regular consumption of slices of ash gourd treated with sugar syrup help to increase body weight in patients affected with tuberculosis. 7. Regular consumption of this fruit helps to increase quality and quantity of semen. 8. When heat boils appear on skin, mix juice of this fruit with besan flour and apply as pack on affected skin.

## 137 Erythrina variegata

137கலியாணமுருங்கை



Next 138 Kalumichchankai. It is a fruit like lemon.

Use it like lemon. Image and details not available now.

# 139 Bilstering Ammania,

Kallurivi, க<u>ல்லுருவி</u>

Dad-Mari, Agni-Garba, Kalurvanchi,

Agni-Vendra-Paku, Ammania Baccifera 139 139

**Below 140** 

140 Stooping Toombay Flower Trich desma indicum, Kavizhthumbai -Tamil 140 கவிழ்தும்பைபை Ch-hota-Kulpa, Gusva Gutte, Kowri-Bootee, Lahana Kalpa,



141 Caesalpinia bonduc கழற்சிக்காய்



**Fever:** The powder of the kernel mixed with black pepper in equal parts and is given three times a day in a dosage of 15-30 grains for adults and 3-4 grains for children. The medicine promotes perspiration and fever comes down. **Liver disorder:** The powder of the kernel mixed with goat milk and sugar is used to treat disorders related to live