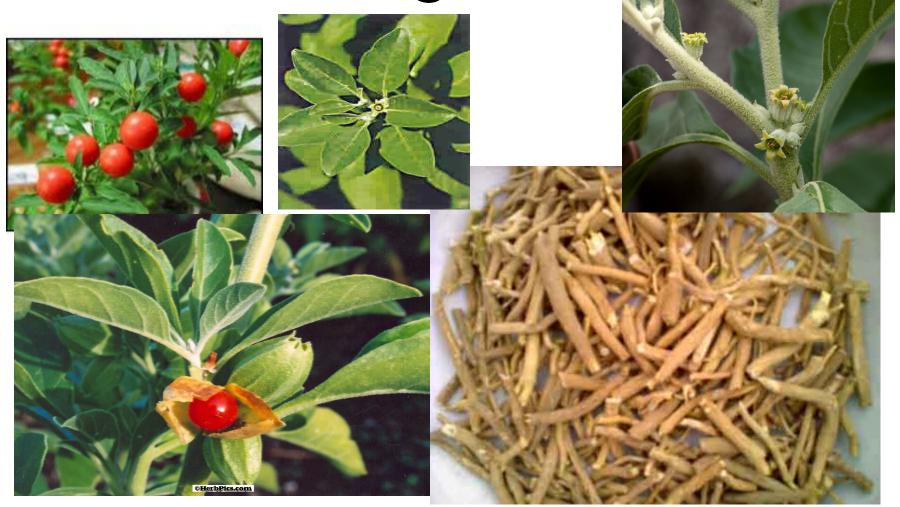

llular tissue, bladder complaints, diabetes, blood in urine, anemia and dysentery. The root is used as a laxative, softens inflamed parts and promotes the flow of urine. The pounded leaves can be eaten for all types of piles & are used as a poultice for piles, tumours and boils. Mixed with coconut oil, the juice of the leaves is recommended for chronic skin diseases. The powdered dry leaves mixed with a little honey make a remedy for infectious venereal disease, taken in doses of 3 to 4 teaspoons a day.

## 12 அந்தி மந்தாரை 12 mirabilis jalapa / அந்தி மல்லி/





H13 — Herbal 13. அபின் Opium, H 103- Poppy fruit bark milk dried, Abini, Afynn, Ahipehnam, Kasha-Kasha-Karappa, Abhini, Nalla-Mandu, Aphimu, Papaver Somiferum- 13 See H 103 for it plant images.

## 14 withania somnifera

அமுக்ரா



#### 14 withania somnifera, Indian Ginsing root, அமுக்ரா

Withania somnifera is a sexual tonic and is used for the treatment of nervous exhaustion, memory related conditions, insomnia, tiredness potency issues, skin problems and coughing. It improves learning ability and memory capacity. The traditional use of 'Ashwagandha' was to increase energy, youthful vigour, endurance, strength, health, nurture the time elements of the body, increase vital fluids, muscle fat, blood, lymph, semen and cell production. It helps counteract chronic fatigue, weakness, dehydration, bone weakness, loose teeth, thirst, impotency, premature aging emaciation, debility, convalescence and muscle tension. It helps invigorate the body by rejuvenating the reproductive organs, just as a tree is invigorated by the r