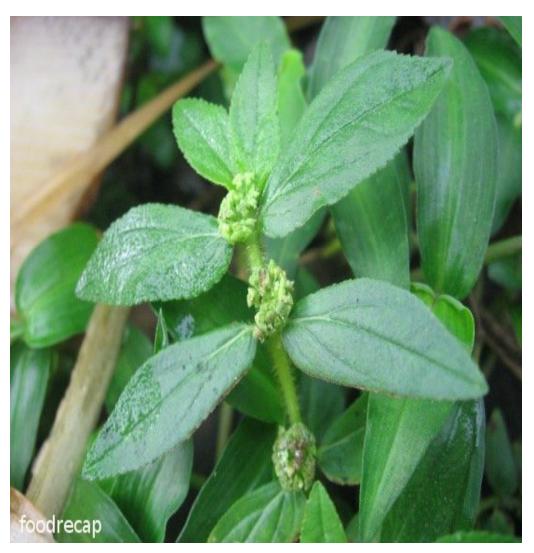

invigorate the body by rejuvenating the reproductive organs, just as a tree is invigorated by the roots feeding. ESR -Erythrocyte sedimentation rate will decrease, sexual performance will increase heart will be protected. Hyper cholesterolemic patients were treated with a powder extract for 30 days. A decrease in blood glucose was observed. Significant increases in urine sodium, urine volume, and decreases in serum cholesterol, triglycerides, and low-density lipoproteins were also seen. Hypothyroidism: Ashwaganda has a thyrotropic effect. Studies show ashwagandha to be effective in the treatment of osteo arthritis, inflammation, stroke, antifungal activity and moderate antibacterial activity is also observed. Dr AVG Reddy's PP for 500 Herbals

## 15 அம்மான்பச்சரிசி – 15 euphorbia hiruta





Dr AVG Reddy's PP for 500 Herbals

#### 15 அம்மான்பச்சரிசி euphorbia hiruta, Amman Pacharisi

Euphorbia is used for breathing disorders including hay fever, dengu, asthma, chest congestion, bronchitis,, mucus in the nose, throat, throat spasms, and tumors. (sold as medicines for curing dengue. it is also used for treating worms, severe diarrhea (dysentery), gonorrhea, and digestive problems. To cure cracked lips, take the milky latex of the plant and apply it on the lips & it cures skin infections like rashes, warts, swellings or Moll scum. Applying around the wart results in its fall when applied for a week. To cure white discharge, grind it till it becomes a paste and drink it along with butter milk. It cures a wide range of gastrointestinal disorders. Drink the decoction of the herb