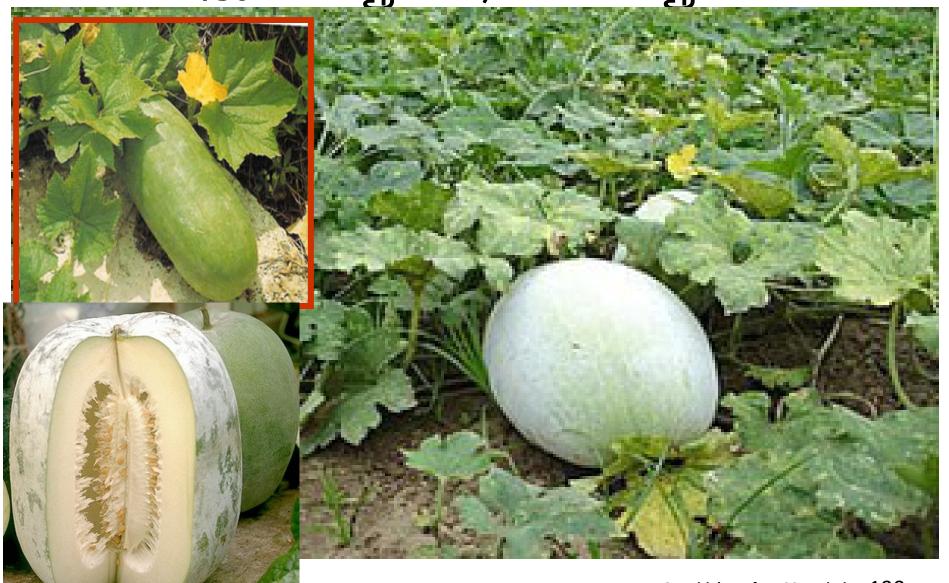

insects, mites, mistletoe, fungi and bacteria. When insects are biting the tree, a milk will come that forms galls. rhus sucedaneo dried nuts, Galls from Terminalia chebula கற்கட்சிங்கி / கடுக்காய் மரப்பூ- பூச்சிகள் துளைத்து கடுக்காய் மரத்தில் வரும் பால் உலர்ந்தது

Oak galls are used in Chinese medicine as a bitter warm remedy called moshizi, used for dysentery, ulcers and hemorrhoids among other things, American Indians used poultices of ground gall nuts on sores, cuts and burns. Oak galls used as a tincture in cases of diarrhea, cholera and gonorrhea.

## 1 3 4 . Cymbopogon Citratus / காப்பூரப்புல்



### 135 கலப்பைகிழங்கு **135 Glorios**a superba











#### 136 White Pumpkin / Benincasa Hispida (Thumb)

Kalyana Poosanikkai, Kushmandam, Budida Gummadi

136 வெண்பூசணி / கல்யாண பூசணி



#### 136 White Pumpkin / Benincasa Hispida

Health benefits of ash gourd: Matured fruit balances all three doshas. Its pulp can be applied on burns and skin rashes. This reduces burning sensation and irritation. Ash gourd increase good sleep and very helpful in patients with insomnia. The seeds of ash gourd are very effective on intestinal parasites. Patients affected by tuberculosis of lungs are benefited by the use of this fruit. It strengthens the lungs and body. It helps persons who are recuperating from illness to gain back their lost energy and nutrients. **Home remedies**: 1. Apply crushed pulp of ash gourd on skin which is affected by burns. It cools the burns and help to heal quickly. 2. The juice of leaves can be used in same way. 3. Grate pulp of fully matured ash gourd fruit.